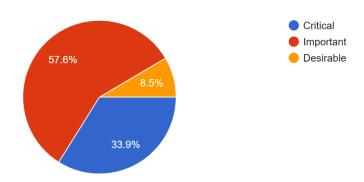

#### **Communications - Print Media**

Which of the following describes how you view the Print Media program? 117 responses

In your opinion, does Flagstaff County produce compelling print materials that effectively inform, educate, and engage residents?