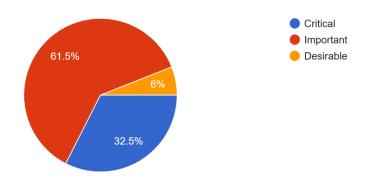

## **Economic Development - Business Resources**

Which of the following describes how you view the Business Resources program? 117 responses

In your opinion, does Flagstaff County support the growth and success of local enterprises by offering a wide range of resources and services tailored to the needs of businesses?

118 responses