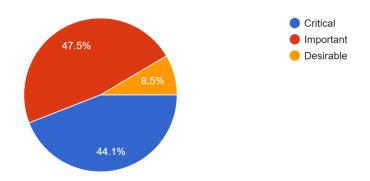

#### Communications - Electronic Media

Which of the following describes how you view the Electronic Media program? 118 responses

In your opinion, does Flagstaff County leverage electronic media channels (website, social media, podcasts) effectively to foster dynamic communication, engagement and outreach?