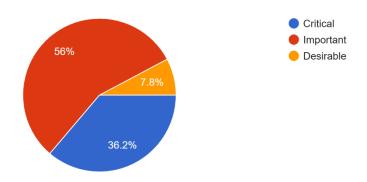

#### **Communications - Print Media**

Which of the following describes how you view the Print Media program? 117 responses

In your opinion, does Flagstaff County produce compelling print materials that effectively inform, educate, and engage residents?