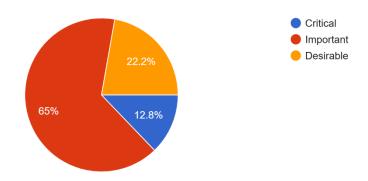

#### Communications - Electronic Media

Which of the following describes how you view the Electronic Media program? 118 responses

In your opinion, does Flagstaff County leverage electronic media channels (website, social media, podcasts) effectively to foster dynamic communication, engagement and outreach?