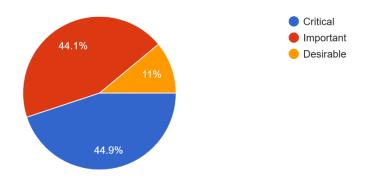

## **Communications - Public Participation**

Which of the following describes how you view the Public Participation program?

118 responses

In your opinion, does Flagstaff County create solutions that strengthen trust and accountability by facilitating inclusive decision-making processes t...from residents, businesses and other stakeholders? 118 responses