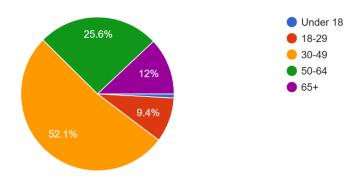

## 2026 Business Plan Survey - Results

What age category do you belong to? 117 responses