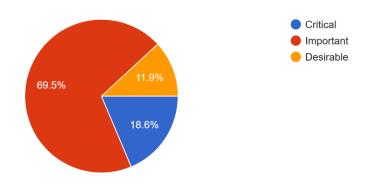

#### Communications - Electronic Media

Which of the following describes how you view the Electronic Media program? 118 responses

In your opinion, does Flagstaff County leverage electronic media channels (website, social media, podcasts) effectively to foster dynamic communication, engagement and outreach?