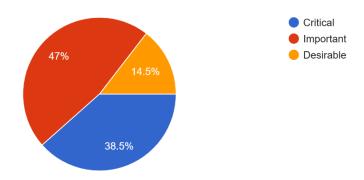

## **Communications - Public Participation**

Which of the following describes how you view the Public Participation program?

118 responses

In your opinion, does Flagstaff County create solutions that strengthen trust and accountability by facilitating inclusive decision-making processes t...from residents, businesses and other stakeholders? 118 responses