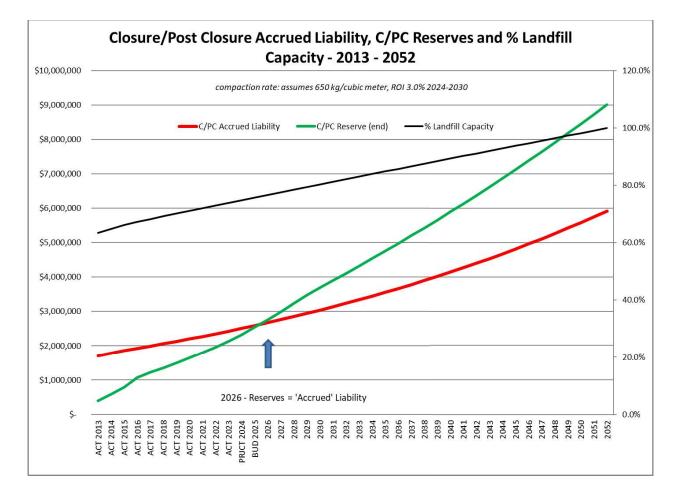

e & repair costs increasing each year. Our current capital plan requires that we accumulate sufficient funding of capital reserves to replace this machine in 2026
- A prior commitment to Flagstaff County requires us to purchase the chem shed for \$49,868.81 in 2025.
- 83.6% of landfill operating expenses are paid by member municipalities in the 2025 requisition at \$57.39 per capita.

## D. Closure & Post-Closure (C/PC) Liabilities

The largest future liability that Flagstaff Waste faces is cost related to final closure and 25-year monitoring of the landfill when it reaches capacity (projected to be the year 2052). Closure cost estimates were re-evaluated in January 2019 by third-party engineers, which costs have been updated in our Long-Term Business Plan illustrated in Figure 1, below.



Figure 1) Long term business plan showing estimated rate of fill of landfill (black), C/PC Accrued Liabilities (red), and C/PC accumulated reserves (green) for the period 2013 to 2052. Parity, where reserves equal accrued liability, is expected in 2026, three years ahead of the original plan.

Relevant discussion points related to Figure 1 are:

- Total C/PC costs are estimated at \$3.353 million in 2025 dollars
- $\circ$   $\;$  Landfill is estimated to be at 74.8% of capacity as of Dec 31, 2024  $\;$
- $\circ$  Accrued liability at 74.8% of \$3.353 million, is \$2.507 million
- By year end 2024, Flagstaff Waste is projected to have \$2.329 million in C/PC
  Reserves, resulting in a \$178k shortfall (or 7% short of accrued liability target)
- In 2012, an accelerated funding plan for the